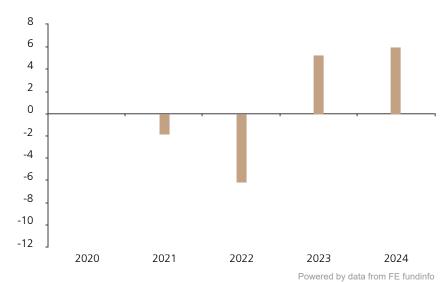

## **Past Performance**

This chart shows the fund's performance as the percentage loss or gain per year over the last 4 years.

The chart shows how much the Fund increased or decreased in value as a percentage in each year, net of charges (excluding entry charge), and net of tax.

## Performance in the past is not a reliable indicator of future results.

The chart shows the class's investment returns calculated as percentage year-end over year-end change of the class net asset value. In general any past performance takes account of all ongoing charges, but not the entry charge.

The unit class launched on 22.09.2020.

|      | 2020 | 2021 | 2022 | 2023 | 2024 |
|------|------|------|------|------|------|
| Fund |      | -1.8 | -6.2 | 5.3  | 6.0  |