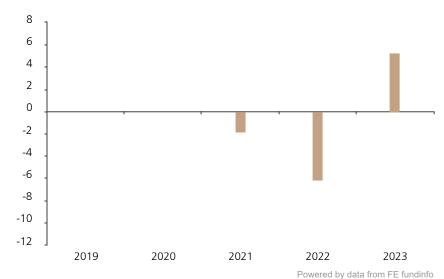

## **Past Performance**

This chart shows the fund's performance as the percentage loss or gain per year over the last 3 years.

The chart shows how much the Fund increased or decreased in value as a percentage in each year, net of charges (excluding entry charge), and net of tax.

## Performance in the past is not a reliable indicator of future results.

The chart shows the class's investment returns calculated as percentage year-end over year-end change of the class net asset value. In general any past performance takes account of all ongoing charges, but not the entry charge.

The unit class launched on 22.09.2020.

|      | 2019 | 2020 | 2021 | 2022 | 2023 |
|------|------|------|------|------|------|
| Fund |      |      | -1.8 | -6.2 | 5.3  |