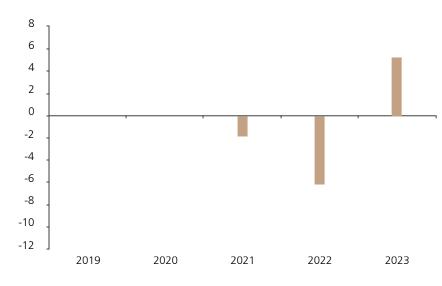

## **Past Performance**

This chart shows the fund's performance as the percentage loss or gain per year over the last 3 years.

The chart shows how much the Fund increased or decreased in value as a percentage in each year, net of charges (excluding entry charge), and net of tax.

## Performance in the past is not a reliable indicator of future results.

The chart shows the class's investment returns calculated as percentage year-end over year-end change of the class net asset value. In general any past performance takes account of all ongoing charges, but not the entry charge.

The unit class launched on 22.09.2020.

|      | 2019 | 2020 | 2021 | 2022 | 2023 |
|------|------|------|------|------|------|
| Fund |      |      | -1.8 | -6.2 | 5.3  |