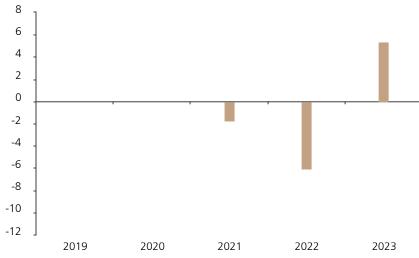

## **Past Performance**

This chart shows the fund's performance as the percentage loss or gain per year over the last 3 years.

Powered by data from FE fundinfo

|      | 2019 | 2020 | 2021 | 2022 | 2023 |
|------|------|------|------|------|------|
| Fund |      |      | -1.7 | -6.1 | 5.4  |

The chart shows how much the Fund increased or decreased in value as a percentage in each year, net of charges (excluding entry charge), and net of tax.

## Performance in the past is not a reliable indicator of future results.

The chart shows the class's investment returns calculated as percentage year-end over year-end change of the class net asset value. In general any past performance takes account of all ongoing charges, but not the entry charge.