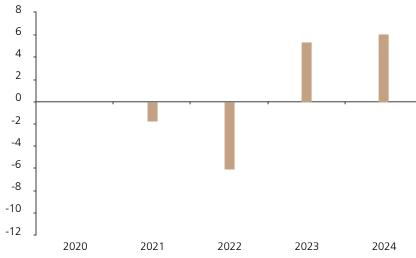

## **Past Performance**

This chart shows the fund's performance as the percentage loss or gain per year over the last 4 years.

The unit class launched on 22.09.2020.

entry charge.

indicator of future results.

The chart shows how much the Fund increased or decreased in value as a percentage in each year, net of charges (excluding entry charge), and net of tax.

Performance in the past is not a reliable

The chart shows the class's investment

returns calculated as percentage year-end over year-end change of the class net asset

value. In general any past performance takes account of all ongoing charges, but not the

| 2023    | 2024                  |  |
|---------|-----------------------|--|
| Powered | data from FE fundinfo |  |

|      | 2020 | 2021 | 2022 | 2023 | 2024 |
|------|------|------|------|------|------|
| Fund |      | -1.7 | -6.1 | 5.4  | 6.1  |