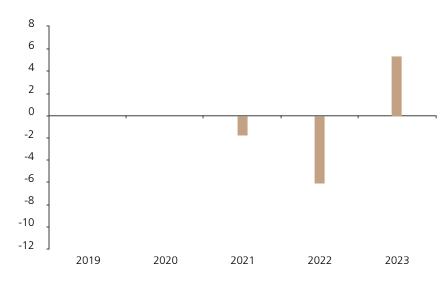

## **Past Performance**

This chart shows the fund's performance as the percentage loss or gain per year over the last 3 years.

The chart shows how much the Fund increased or decreased in value as a percentage in each year, net of charges (excluding entry charge), and net of tax.

## Performance in the past is not a reliable indicator of future results.

The chart shows the class's investment returns calculated as percentage year-end over year-end change of the class net asset value. In general any past performance takes account of all ongoing charges, but not the entry charge.

The unit class launched on 22.09.2020.

|      | 2019 | 2020 | 2021 | 2022 | 2023 |
|------|------|------|------|------|------|
| Fund |      |      | -1.7 | -6.1 | 5.4  |