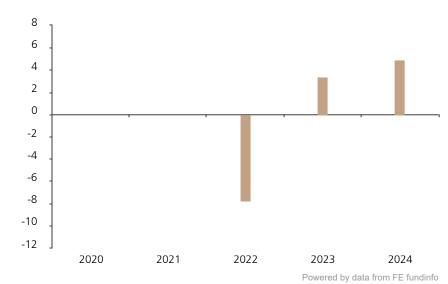

## **Past Performance**

This chart shows the fund's performance as the percentage loss or gain per year over the last 3 years.

Performance in the past is not a reliable indicator of future results.

The chart shows how much the Fund increased or decreased in value as a percentage in each year, net of charges (excluding entry charge), and net of tax.

The chart shows the class's investment returns calculated as percentage year-end over year-end change of the class net asset value. In general any past performance takes account of all ongoing charges, but not the entry charge.

The Sub-Fund was launched in 2020. The Class was launched in 2021.

|      | 2020 | 2021 | 2022 | 2023 | 2024 |
|------|------|------|------|------|------|
| Fund |      |      | -7.8 | 3.4  | 5.0  |