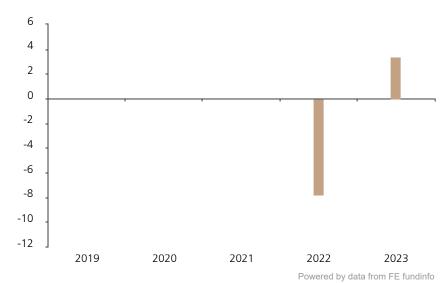

## **Past Performance**

This chart shows the fund's performance as the percentage loss or gain per year over the last 2 years.

The chart shows how much the Fund increased or decreased in value as a percentage in each year, net of charges (excluding entry charge), and net of tax.

## Performance in the past is not a reliable indicator of future results.

The chart shows the class's investment returns calculated as percentage year-end over year-end change of the class net asset value. In general any past performance takes account of all ongoing charges, but not the entry charge.

The Sub-Fund was launched in 2020. The Class was launched in 2021.

|      | 2019 | 2020 | 2021 | 2022 | 2023 |
|------|------|------|------|------|------|
| Fund |      |      |      | -7.8 | 3.4  |