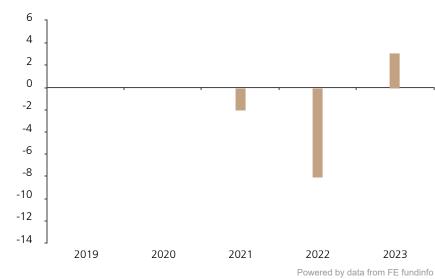

## **Past Performance**

This chart shows the fund's performance as the percentage loss or gain per year over the last 3 years.

increased or decreased in value as a percentage in each year, net of charges (excluding entry charge), and net of tax.

The chart shows how much the Fund

## Performance in the past is not a reliable indicator of future results.

The chart shows the class's investment returns calculated as percentage year-end over year-end change of the class net asset value. In general any past performance takes account of all ongoing charges, but not the entry charge.

The unit class launched on 09.06.2020.

|      | 2019 | 2020 | 2021 | 2022 | 2023 |
|------|------|------|------|------|------|
| Fund |      |      | -2.0 | -8.1 | 3.1  |