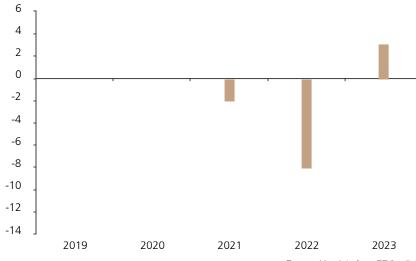

## **Past Performance**

This chart shows the fund's performance as the percentage loss or gain per year over the last 3 years.

Powered by data from FE fundinfo

|      | 2019 | 2020 | 2021 | 2022 | 2023 |
|------|------|------|------|------|------|
| Fund |      |      | -2.0 | -8.1 | 3.1  |

The chart shows how much the Fund increased or decreased in value as a percentage in each year, net of charges (excluding entry charge), and net of tax.

## Performance in the past is not a reliable indicator of future results.

The chart shows the class's investment returns calculated as percentage year-end over year-end change of the class net asset value. In general any past performance takes account of all ongoing charges, but not the entry charge.