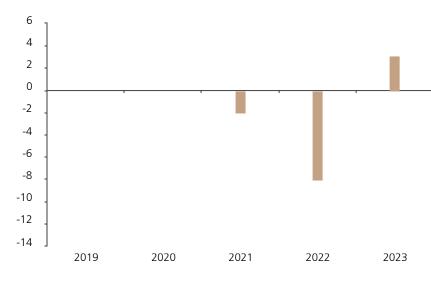

## **Past Performance**

This chart shows the fund's performance as the percentage loss or gain per year over the last 3 years.

The chart shows how much the Fund increased or decreased in value as a percentage in each year, net of charges (excluding entry charge), and net of tax.

## Performance in the past is not a reliable indicator of future results.

The chart shows the class's investment returns calculated as percentage year-end over year-end change of the class net asset value. In general any past performance takes account of all ongoing charges, but not the entry charge.

The unit class launched on 09.06.2020.

|      | 2019 | 2020 | 2021 | 2022 | 2023 |
|------|------|------|------|------|------|
| Fund |      |      | -2.0 | -8.1 | 3.1  |