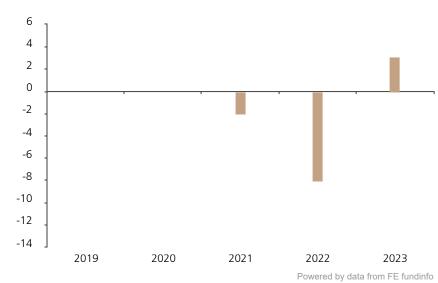

## **Past Performance**

This chart shows the fund's performance as the percentage loss or gain per year over the last 3 years.

percentage in each year, net of charges (excluding entry charge), and net of tax.

The chart shows how much the Fund increased or decreased in value as a

The unit class launched on 09.06.2020.

|      | 2019 | 2020 | 2021 | 2022 | 2023 |
|------|------|------|------|------|------|
| Fund |      |      | -2.0 | -8.1 | 3.1  |