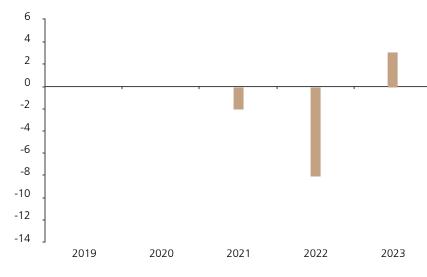

## **Past Performance**

This chart shows the fund's performance as the percentage loss or gain per year over the last 3 years.

The chart shows how much the Fund increased or decreased in value as a percentage in each year, net of charges (excluding entry charge), and net of tax.

## Performance in the past is not a reliable indicator of future results.

The chart shows the class's investment returns calculated as percentage year-end over year-end change of the class net asset value. In general any past performance takes account of all ongoing charges, but not the entry charge.

The unit class launched on 09.06.2020.

|      | 2019 | 2020 | 2021 | 2022 | 2023 |
|------|------|------|------|------|------|
| Fund |      |      | -2.0 | -8.1 | 3.1  |