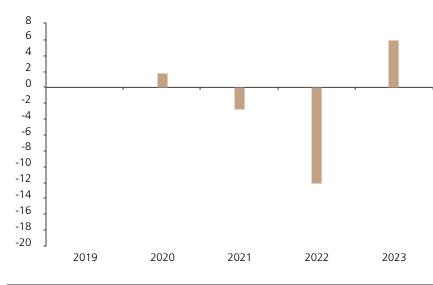

## **Past Performance**

This chart shows the fund's performance as the percentage loss or gain per year over the last 4 years.

The chart shows how much the Fund increased or decreased in value as a percentage in each year, net of charges (excluding entry charge), and net of tax.

## Performance in the past is not a reliable indicator of future results.

The chart shows the class's investment returns calculated as percentage year-end over year-end change of the class net asset value. In general any past performance takes account of all ongoing charges, but not the entry charge.

The unit class launched on 26.09.2019.

Historical performance was calculated in HKD.

|      | 2019 | 2020 | 2021 | 2022  | 2023 |
|------|------|------|------|-------|------|
| Fund |      | 1.8  | -2.8 | -12.0 | 6.0  |