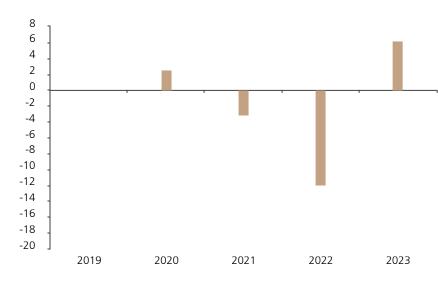

## **Past Performance**

This chart shows the fund's performance as the percentage loss or gain per year over the last 4 years.

The chart shows how much the Fund increased or decreased in value as a percentage in each year, net of charges (excluding entry charge), and net of tax.

## Performance in the past is not a reliable indicator of future results.

The chart shows the class's investment returns calculated as percentage year-end over year-end change of the class net asset value. In general any past performance takes account of all ongoing charges, but not the entry charge.

The unit class launched on 26.09.2019.

|      | 2019 | 2020 | 2021 | 2022  | 2023 |
|------|------|------|------|-------|------|
| Fund |      | 2.6  | -3.1 | -11.9 | 6.2  |