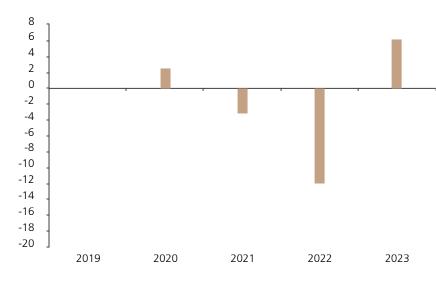

## **Past Performance**

This chart shows the fund's performance as the percentage loss or gain per year over the last 4 years.

The chart shows how much the Fund increased or decreased in value as a percentage in each year, net of charges (excluding entry charge), and net of tax.

## Performance in the past is not a reliable indicator of future results.

The chart shows the class's investment returns calculated as percentage year-end over year-end change of the class net asset value. In general any past performance takes account of all ongoing charges, but not the entry charge.

The unit class launched on 26.09.2019.

|      | 2019 | 2020 | 2021 | 2022  | 2023 |
|------|------|------|------|-------|------|
| Fund |      | 2.6  | -3.1 | -11.9 | 6.2  |