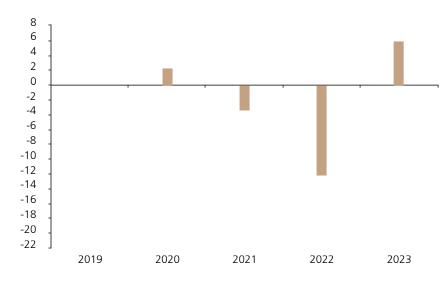

## **Past Performance**

This chart shows the fund's performance as the percentage loss or gain per year over the last 4 years.

The chart shows how much the Fund increased or decreased in value as a percentage in each year, net of charges (excluding entry charge), and net of tax.

## Performance in the past is not a reliable indicator of future results.

The chart shows the class's investment returns calculated as percentage year-end over year-end change of the class net asset value. In general any past performance takes account of all ongoing charges, but not the entry charge.

The unit class launched on 26.09.2019.

|      | 2019 | 2020 | 2021 | 2022  | 2023 |
|------|------|------|------|-------|------|
| Fund |      | 2.3  | -3.3 | -12.1 | 6.0  |