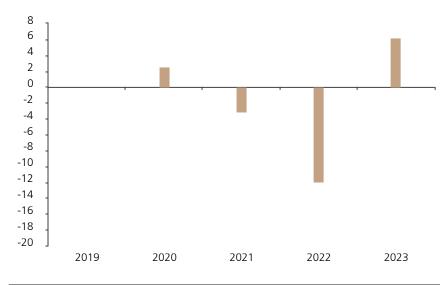

## **Past Performance**

This chart shows the fund's performance as the percentage loss or gain per year over the last 4 years.

The chart shows how much the Fund increased or decreased in value as a percentage in each year, net of charges (excluding entry charge), and net of tax.

## Performance in the past is not a reliable indicator of future results.

The chart shows the class's investment returns calculated as percentage year-end over year-end change of the class net asset value. In general any past performance takes account of all ongoing charges, but not the entry charge.

The unit class launched on 26.09.2019.

|      | 2019 | 2020 | 2021 | 2022  | 2023 |
|------|------|------|------|-------|------|
| Fund |      | 2.6  | -3.1 | -11.9 | 6.2  |