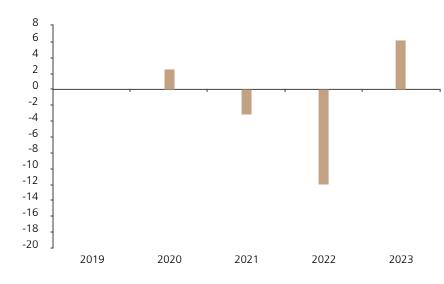

## **Past Performance**

This chart shows the fund's performance as the percentage loss or gain per year over the last 4 years.

The chart shows how much the Fund increased or decreased in value as a percentage in each year, net of charges (excluding entry charge), and net of tax.

## Performance in the past is not a reliable indicator of future results.

The chart shows the class's investment returns calculated as percentage year-end over year-end change of the class net asset value. In general any past performance takes account of all ongoing charges, but not the entry charge.

The unit class launched on 26.09.2019.

|      | 2019 | 2020 | 2021 | 2022  | 2023 |
|------|------|------|------|-------|------|
| Fund |      | 2.6  | -3.1 | -11.9 | 6.2  |