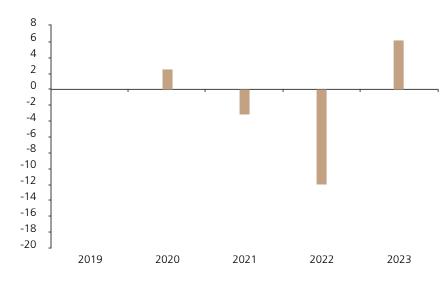

## **Past Performance**

This chart shows the fund's performance as the percentage loss or gain per year over the last 4 years.

The chart shows how much the Fund increased or decreased in value as a percentage in each year, net of charges (excluding entry charge), and net of tax.

## Performance in the past is not a reliable indicator of future results.

The chart shows the class's investment returns calculated as percentage year-end over year-end change of the class net asset value. In general any past performance takes account of all ongoing charges, but not the entry charge.

The unit class launched on 26.09.2019.

|      | 2019 | 2020 | 2021 | 2022  | 2023 |
|------|------|------|------|-------|------|
| Fund |      | 2.6  | -3.1 | -11.9 | 6.2  |