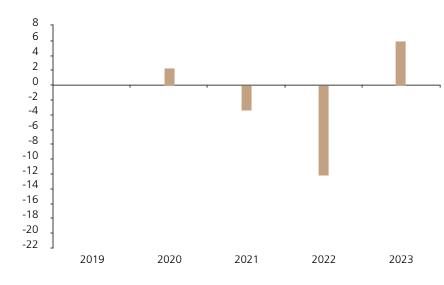

## **Past Performance**

This chart shows the fund's performance as the percentage loss or gain per year over the last 4 years.

The chart shows how much the Fund increased or decreased in value as a percentage in each year, net of charges (excluding entry charge), and net of tax.

## Performance in the past is not a reliable indicator of future results.

The chart shows the class's investment returns calculated as percentage year-end over year-end change of the class net asset value. In general any past performance takes account of all ongoing charges, but not the entry charge.

The unit class launched on 26.09.2019.

|      | 2019 | 2020 | 2021 | 2022  | 2023 |
|------|------|------|------|-------|------|
| Fund |      | 2.3  | -3.3 | -12.1 | 6.0  |