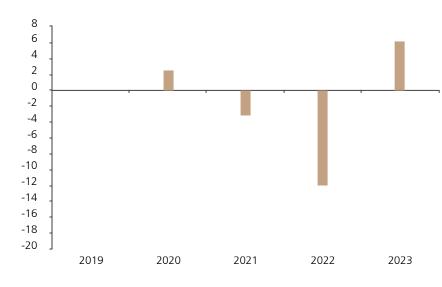

## **Past Performance**

This chart shows the fund's performance as the percentage loss or gain per year over the last 4 years.

The chart shows how much the Fund increased or decreased in value as a percentage in each year, net of charges (excluding entry charge), and net of tax.

## Performance in the past is not a reliable indicator of future results.

The chart shows the class's investment returns calculated as percentage year-end over year-end change of the class net asset value. In general any past performance takes account of all ongoing charges, but not the entry charge.

The unit class launched on 26.09.2019.

|      | 2019 | 2020 | 2021 | 2022  | 2023 |
|------|------|------|------|-------|------|
| Fund |      | 2.6  | -3.1 | -11.9 | 6.2  |