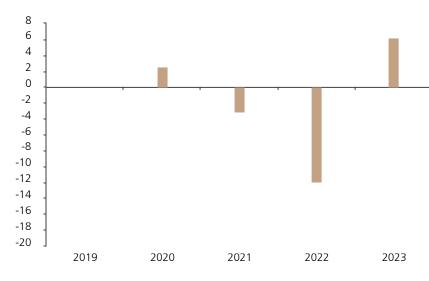

## **Past Performance**

This chart shows the fund's performance as the percentage loss or gain per year over the last 4 years.

The chart shows how much the Fund increased or decreased in value as a percentage in each year, net of charges (excluding entry charge), and net of tax.

## Performance in the past is not a reliable indicator of future results.

The chart shows the class's investment returns calculated as percentage year-end over year-end change of the class net asset value. In general any past performance takes account of all ongoing charges, but not the entry charge.

The unit class launched on 26.09.2019.

|      | 2019 | 2020 | 2021 | 2022  | 2023 |
|------|------|------|------|-------|------|
| Fund |      | 2.6  | -3.1 | -11.9 | 6.2  |