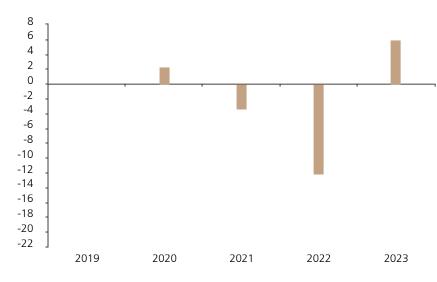

## **Past Performance**

This chart shows the fund's performance as the percentage loss or gain per year over the last 4 years.

The chart shows how much the Fund increased or decreased in value as a percentage in each year, net of charges (excluding entry charge), and net of tax.

## Performance in the past is not a reliable indicator of future results.

The chart shows the class's investment returns calculated as percentage year-end over year-end change of the class net asset value. In general any past performance takes account of all ongoing charges, but not the entry charge.

The unit class launched on 26.09.2019.

|      | 2019 | 2020 | 2021 | 2022  | 2023 |
|------|------|------|------|-------|------|
| Fund |      | 2.3  | -3.3 | -12.1 | 6.0  |