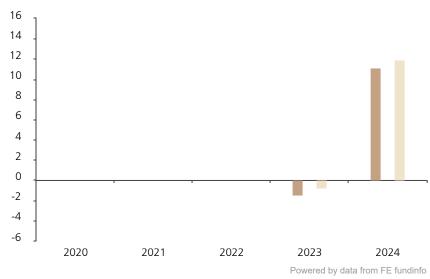

## **Past Performance**

This chart shows the fund's performance as the percentage loss or gain per year over the last 2 years against its benchmark.

 2020
 2021
 2022
 2023
 2024

 Fund
 -1.4
 11.1

 Index \*
 -0.8
 11.9

The chart shows how much the Fund increased or decreased in value as a percentage in each year, net of charges (excluding entry charge), and net of tax.

The Sub-Fund was launched in 2018. The Class was launched in 2022.

Historical performance was calculated in EUR.

\* Index - Bloomberg China Aggregate Index in CNY