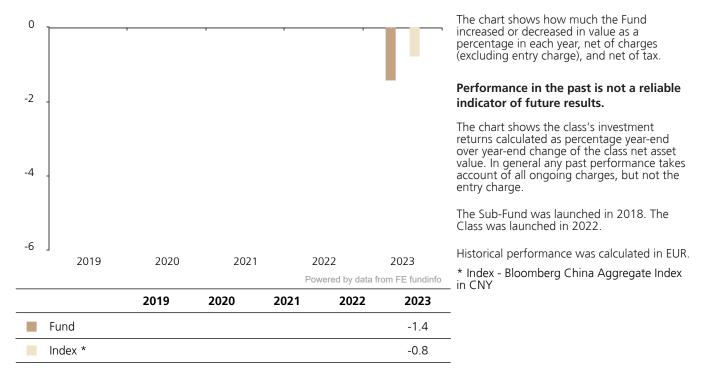

## Past Performance

This document provides you with information on past performance.

Past performance is not a reliable indicator of future performance. Markets could develop very differently in the future. It can help you to assess how the fund has been managed in the past and compare it to its benchmark.

## **Past Performance**

This chart shows the fund's performance as the percentage loss or gain per year over the last 1 years against its benchmark.