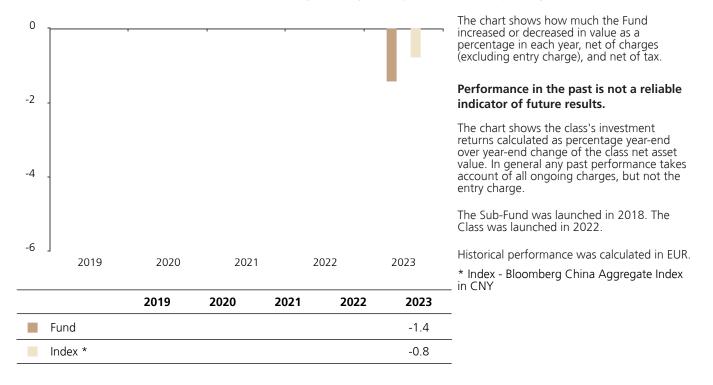

## Past Performance

This document provides you with information on past performance.

Past performance is not a reliable indicator of future performance. Markets could develop very differently in the future. It can help you to assess how the fund has been managed in the past and compare it to its benchmark.

## **Past Performance**

This chart shows the fund's performance as the percentage loss or gain per year over the last 1 years against its benchmark.