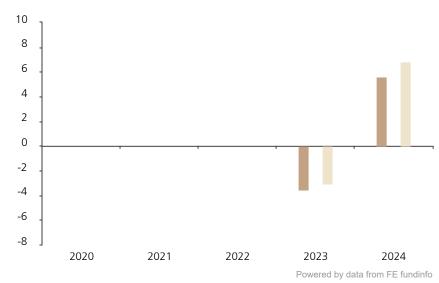

## **Past Performance**

This chart shows the fund's performance as the percentage loss or gain per year over the last 2 years against its benchmark.

 2020
 2021
 2022
 2023
 2024

 Fund
 -3.6
 5.6

 Index \*
 -3.1
 6.8

The chart shows how much the Fund increased or decreased in value as a percentage in each year, net of charges (excluding entry charge), and net of tax.

## Performance in the past is not a reliable indicator of future results.

The chart shows the class's investment returns calculated as percentage year-end over year-end change of the class net asset value. In general any past performance takes account of all ongoing charges, but not the entry charge.

The Sub-Fund was launched in 2018. The Class was launched in 2022.

Historical performance was calculated in GBP.

\* Index - Bloomberg China Aggregate Index in CNY