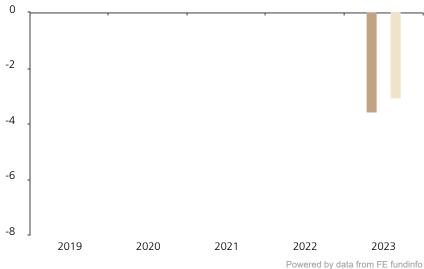

## **Past Performance**

This chart shows the fund's performance as the percentage loss or gain per year over the last 1 years against its benchmark.

 2019
 2020
 2021
 2022
 2023

 Fund
 -3.6

 Index \*
 -3.1

The Sub-Fund was launched in 2018. The Class was launched in 2022.

Historical performance was calculated in GBP.

\* Index - Bloomberg China Aggregate Index in CNY