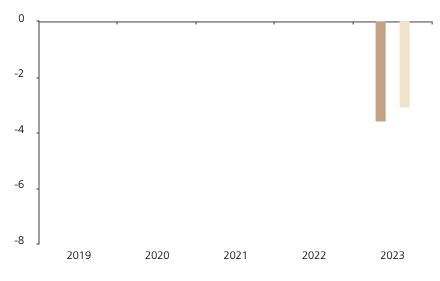

## **Past Performance**

This chart shows the fund's performance as the percentage loss or gain per year over the last 1 years against its benchmark.

 2019
 2020
 2021
 2022
 2023

 Fund
 -3.6

 Index \*
 -3.1

The chart shows how much the Fund increased or decreased in value as a percentage in each year, net of charges (excluding entry charge), and net of tax.

The Sub-Fund was launched in 2018. The Class was launched in 2022.

Historical performance was calculated in GBP.

\* Index - Bloomberg China Aggregate Index in CNY