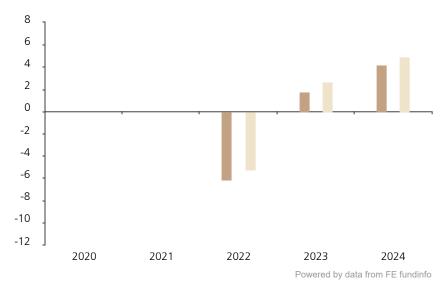

## **Past Performance**

This chart shows the fund's performance as the percentage loss or gain per year over the last 3 years against its benchmark.

 2020
 2021
 2022
 2023
 2024

 Fund
 -6.2
 1.7
 4.2

 Index \*
 -5.2
 2.7
 4.9

The chart shows how much the Fund increased or decreased in value as a percentage in each year, net of charges (excluding entry charge), and net of tax.

The Sub-Fund was launched in 2018. The Class was launched in 2021.

Historical performance was calculated in USD.

\* Index - Bloomberg China Aggregate Index in CNY