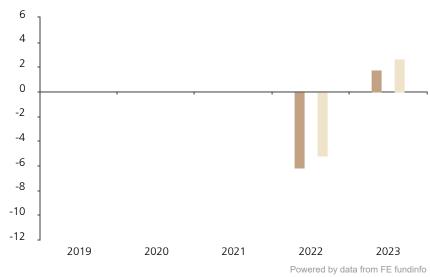

## **Past Performance**

This chart shows the fund's performance as the percentage loss or gain per year over the last 2 years against its benchmark.

|         | 2019 | 2020 | 2021 | 2022 | 2023 |
|---------|------|------|------|------|------|
| Fund    |      |      |      | -6.2 | 1.7  |
| Index * |      |      |      | -5.2 | 2.7  |

The Sub-Fund was launched in 2018. The Class was launched in 2021.

Historical performance was calculated in USD.

\* Index - Bloomberg China Aggregate Index \_ in CNY