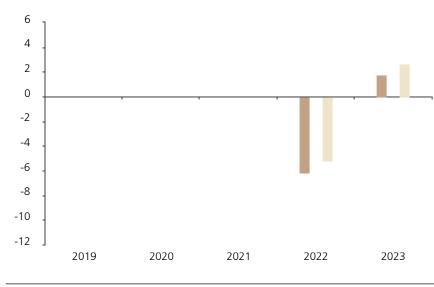

## **Past Performance**

This chart shows the fund's performance as the percentage loss or gain per year over the last 2 years against its benchmark.

|         | 2019 | 2020 | 2021 | 2022 | 2023 |
|---------|------|------|------|------|------|
| Fund    |      |      |      | -6.2 | 1.7  |
| Index * |      |      |      | -5.2 | 2.7  |

The chart shows how much the Fund increased or decreased in value as a percentage in each year, net of charges (excluding entry charge), and net of tax.

## Performance in the past is not a reliable indicator of future results.

The chart shows the class's investment returns calculated as percentage year-end over year-end change of the class net asset value. In general any past performance takes account of all ongoing charges, but not the entry charge.

The Sub-Fund was launched in 2018. The Class was launched in 2021.

Historical performance was calculated in USD.

\* Index - Bloomberg China Aggregate Index in CNY