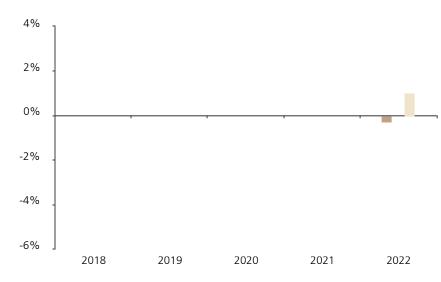

## **Past Performance**

This chart shows the fund's performance as the percentage loss or gain per year over the last 1 years against its benchmark.

The chart shows how much the Fund increased or decreased in value as a percentage in each year, net of charges (excluding entry charge), and net of tax.

## Performance in the past is not a reliable indicator of future results.

The chart shows the class's investment returns calculated as percentage year-end over year-end change of the class net asset value. In general any past performance takes account of all ongoing charges, but not the entry charge.

Historical performance was calculated in EUR.

\* Index - Bloomberg China Aggregate Index in CNY

|         | 2018 | 2019 | 2020 | 2021 | 2022 |
|---------|------|------|------|------|------|
| Fund    |      |      |      |      | -0.3 |
| Index * |      |      |      |      | 1.0  |