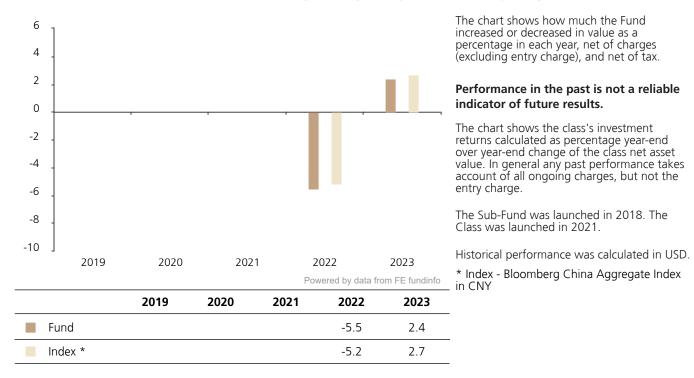

## Past Performance

This document provides you with information on past performance.

Past performance is not a reliable indicator of future performance. Markets could develop very differently in the future. It can help you to assess how the fund has been managed in the past and compare it to its benchmark.

## **Past Performance**

This chart shows the fund's performance as the percentage loss or gain per year over the last 2 years against its benchmark.