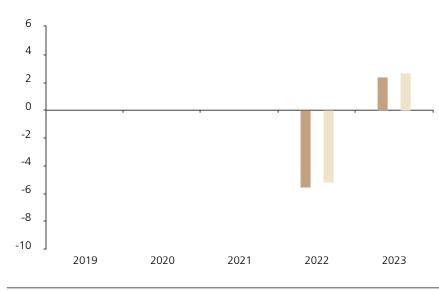

## **Past Performance**

This chart shows the fund's performance as the percentage loss or gain per year over the last 2 years against its benchmark.

|         | 2019 | 2020 | 2021 | 2022 | 2023 |
|---------|------|------|------|------|------|
| Fund    |      |      |      | -5.5 | 2.4  |
| Index * |      |      |      | -5.2 | 2.7  |

The chart shows how much the Fund increased or decreased in value as a percentage in each year, net of charges (excluding entry charge), and net of tax.

## Performance in the past is not a reliable indicator of future results.

The chart shows the class's investment returns calculated as percentage year-end over year-end change of the class net asset value. In general any past performance takes account of all ongoing charges, but not the entry charge.

The Sub-Fund was launched in 2018. The Class was launched in 2021.

Historical performance was calculated in USD.

\* Index - Bloomberg China Aggregate Index in CNY