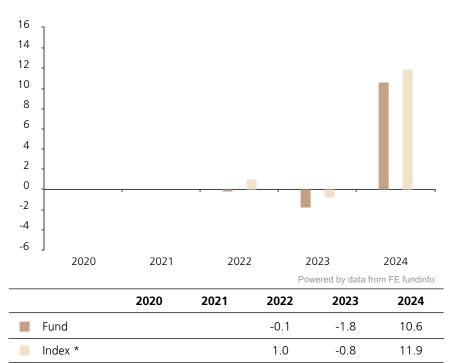

## **Past Performance**

This chart shows the fund's performance as the percentage loss or gain per year over the last 3 years against its benchmark.

The chart shows how much the Fund increased or decreased in value as a percentage in each year, net of charges (excluding entry charge), and net of tax.

## Performance in the past is not a reliable indicator of future results.

The chart shows the class's investment returns calculated as percentage year-end over year-end change of the class net asset value. In general any past performance takes account of all ongoing charges, but not the entry charge.

The Sub-Fund was launched in 2018. The Class was launched in 2021.

Historical performance was calculated in EUR.

\* Index - Bloomberg China Aggregate Index in CNY