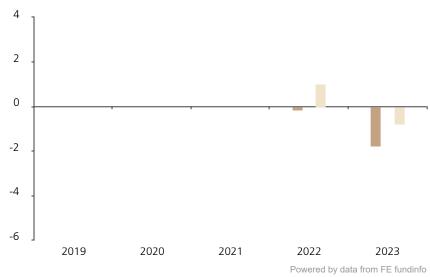

## **Past Performance**

This chart shows the fund's performance as the percentage loss or gain per year over the last 2 years against its benchmark.

 2019
 2020
 2021
 2022
 2023

 Fund
 -0.1
 -1.8

 Index \*
 1.0
 -0.8

The chart shows how much the Fund increased or decreased in value as a percentage in each year, net of charges (excluding entry charge), and net of tax.

## Performance in the past is not a reliable indicator of future results.

The chart shows the class's investment returns calculated as percentage year-end over year-end change of the class net asset value. In general any past performance takes account of all ongoing charges, but not the entry charge.

The Sub-Fund was launched in 2018. The Class was launched in 2021.

Historical performance was calculated in EUR.

\* Index - Bloomberg China Aggregate Index in CNY