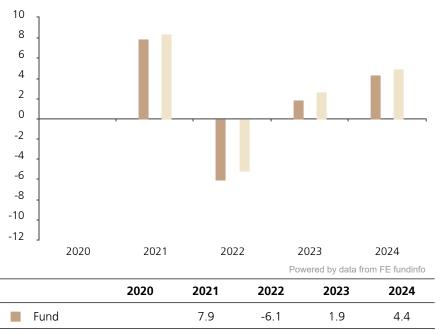

## **Past Performance**

Index \*

This chart shows the fund's performance as the percentage loss or gain per year over the last 4 years against its benchmark.

8.4

-5.2

2.7

4.9

The chart shows how much the Fund increased or decreased in value as a percentage in each year, net of charges (excluding entry charge), and net of tax.

## Performance in the past is not a reliable indicator of future results.

The chart shows the class's investment returns calculated as percentage year-end over year-end change of the class net asset value. In general any past performance takes account of all ongoing charges, but not the entry charge.

The Sub-Fund was launched in 2018. The Class was launched in 2020.

Historical performance was calculated in USD.

\* Index - Bloomberg China Aggregate Index in CNY