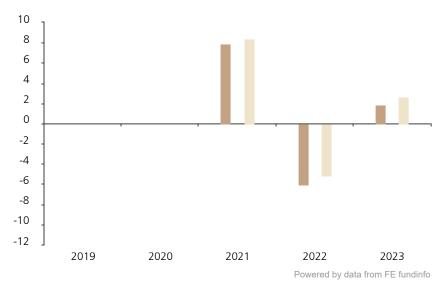

## **Past Performance**

This chart shows the fund's performance as the percentage loss or gain per year over the last 3 years against its benchmark.

 2019
 2020
 2021
 2022
 2023

 Fund
 7.9
 -6.1
 1.9

 Index \*
 8.4
 -5.2
 2.7

The chart shows how much the Fund increased or decreased in value as a percentage in each year, net of charges (excluding entry charge), and net of tax.

## Performance in the past is not a reliable indicator of future results.

The chart shows the class's investment returns calculated as percentage year-end over year-end change of the class net asset value. In general any past performance takes account of all ongoing charges, but not the entry charge.

The Sub-Fund was launched in 2018. The Class was launched in 2020.

Historical performance was calculated in USD.

\* Index - Bloomberg China Aggregate Index in CNY