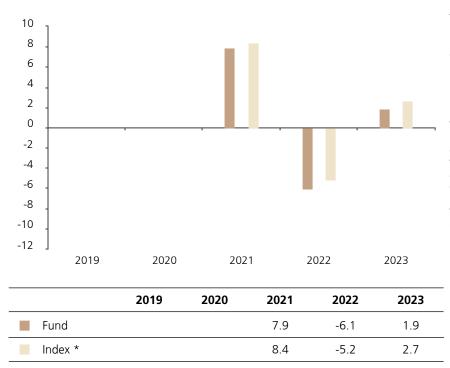

## **Past Performance**

This chart shows the fund's performance as the percentage loss or gain per year over the last 3 years against its benchmark.

The chart shows how much the Fund increased or decreased in value as a percentage in each year, net of charges (excluding entry charge), and net of tax.

## Performance in the past is not a reliable indicator of future results.

The chart shows the class's investment returns calculated as percentage year-end over year-end change of the class net asset value. In general any past performance takes account of all ongoing charges, but not the entry charge.

The Sub-Fund was launched in 2018. The Class was launched in 2020.

Historical performance was calculated in USD.

\* Index - Bloomberg China Aggregate Index in CNY