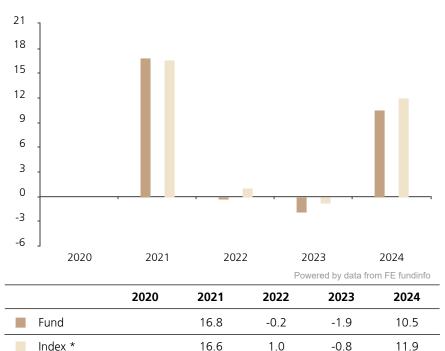

## **Past Performance**

This chart shows the fund's performance as the percentage loss or gain per year over the last 4 years against its benchmark.

The chart shows how much the Fund increased or decreased in value as a percentage in each year, net of charges (excluding entry charge), and net of tax.

## Performance in the past is not a reliable indicator of future results.

The chart shows the class's investment returns calculated as percentage year-end over year-end change of the class net asset value. In general any past performance takes account of all ongoing charges, but not the entry charge.

The Sub-Fund was launched in 2018. The Class was launched in 2020.

Historical performance was calculated in EUR.

\* Index - Bloomberg China Aggregate Index in CNY