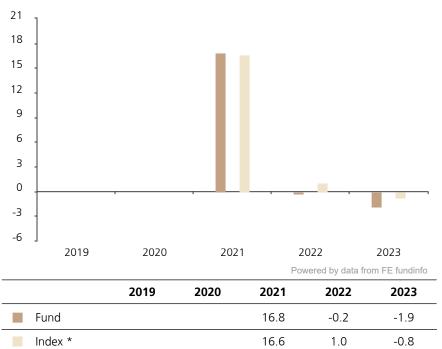

## **Past Performance**

This chart shows the fund's performance as the percentage loss or gain per year over the last 3 years against its benchmark.

The chart shows how much the Fund increased or decreased in value as a percentage in each year, net of charges (excluding entry charge), and net of tax.

## Performance in the past is not a reliable indicator of future results.

The chart shows the class's investment returns calculated as percentage year-end over year-end change of the class net asset value. In general any past performance takes account of all ongoing charges, but not the entry charge.

The Sub-Fund was launched in 2018. The Class was launched in 2020.

Historical performance was calculated in EUR.

\* Index - Bloomberg China Aggregate Index in CNY