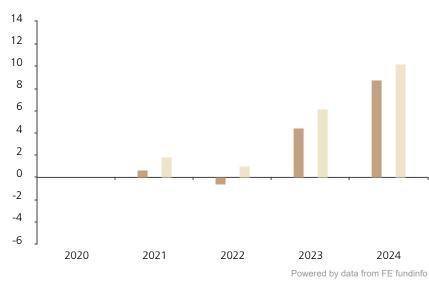

## **Past Performance**

This chart shows the fund's performance as the percentage loss or gain per year over the last 4 years against its benchmark.

 2020
 2021
 2022
 2023
 2024

 Fund
 0.7
 -0.6
 4.5
 8.8

 Index \*
 1.8
 1.0
 6.2
 10.2

The chart shows how much the Fund increased or decreased in value as a percentage in each year, net of charges (excluding entry charge), and net of tax.