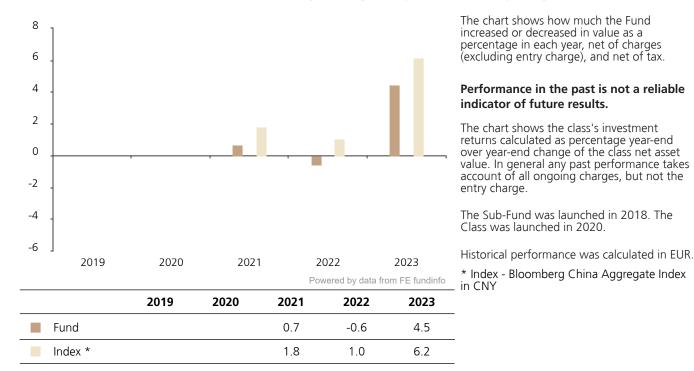

## Past Performance

This document provides you with information on past performance.

Past performance is not a reliable indicator of future performance. Markets could develop very differently in the future. It can help you to assess how the fund has been managed in the past and compare it to its benchmark.

## **Past Performance**

This chart shows the fund's performance as the percentage loss or gain per year over the last 3 years against its benchmark.