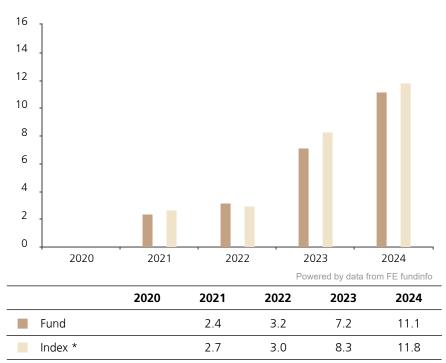

## **Past Performance**

This chart shows the fund's performance as the percentage loss or gain per year over the last 4 years against its benchmark.

The chart shows how much the Fund increased or decreased in value as a percentage in each year, net of charges (excluding entry charge), and net of tax.

## Performance in the past is not a reliable indicator of future results.

The chart shows the class's investment returns calculated as percentage year-end over year-end change of the class net asset value. In general any past performance takes account of all ongoing charges, but not the entry charge.

The Sub-Fund was launched in 2018. The Class was launched in 2020.

Historical performance was calculated in USD.

\* Index - Bloomberg China Aggregate Index in CNY