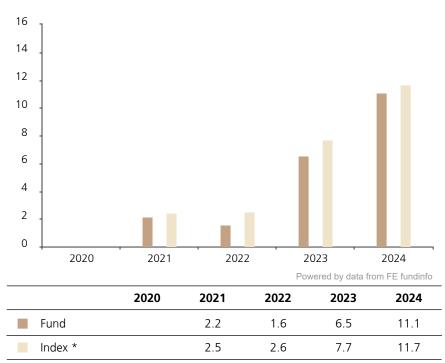

## **Past Performance**

This chart shows the fund's performance as the percentage loss or gain per year over the last 4 years against its benchmark.

The chart shows how much the Fund increased or decreased in value as a percentage in each year, net of charges (excluding entry charge), and net of tax.

## Performance in the past is not a reliable indicator of future results.

The chart shows the class's investment returns calculated as percentage year-end over year-end change of the class net asset value. In general any past performance takes account of all ongoing charges, but not the entry charge.

The Sub-Fund was launched in 2018. The Class was launched in 2020.

Historical performance was calculated in GBP.

\* Index - Bloomberg China Aggregate Index in CNY