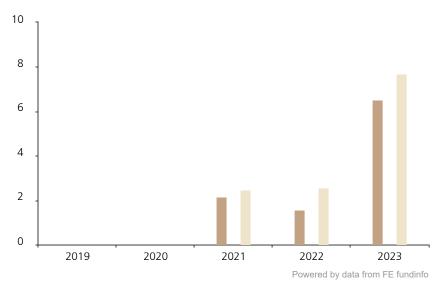

## **Past Performance**

This chart shows the fund's performance as the percentage loss or gain per year over the last 3 years against its benchmark.

 2019
 2020
 2021
 2022
 2023

 Fund
 2.2
 1.6
 6.5

 Index \*
 2.5
 2.6
 7.7

The chart shows how much the Fund increased or decreased in value as a percentage in each year, net of charges (excluding entry charge), and net of tax.

## Performance in the past is not a reliable indicator of future results.

The chart shows the class's investment returns calculated as percentage year-end over year-end change of the class net asset value. In general any past performance takes account of all ongoing charges, but not the entry charge.

The Sub-Fund was launched in 2018. The Class was launched in 2020.

Historical performance was calculated in GBP.

\* Index - Bloomberg China Aggregate Index in CNY