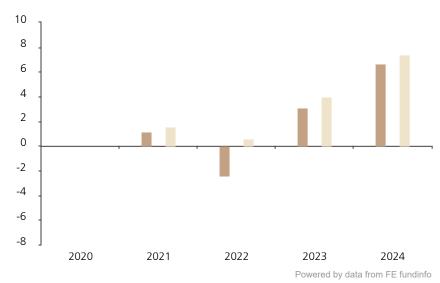

## **Past Performance**

This chart shows the fund's performance as the percentage loss or gain per year over the last 4 years against its benchmark.

 2020
 2021
 2022
 2023
 2024

 Fund
 1.1
 -2.4
 3.1
 6.7

 Index \*
 1.6
 0.6
 4.0
 7.4

The chart shows how much the Fund increased or decreased in value as a percentage in each year, net of charges (excluding entry charge), and net of tax.

## Performance in the past is not a reliable indicator of future results.

The chart shows the class's investment returns calculated as percentage year-end over year-end change of the class net asset value. In general any past performance takes account of all ongoing charges, but not the entry charge.

The Sub-Fund was launched in 2018. The Class was launched in 2020.

Historical performance was calculated in CHF.

\* Index - Bloomberg China Aggregate Index in CNY