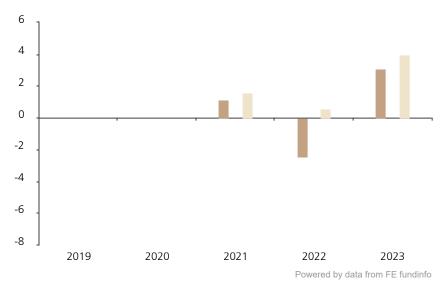

## **Past Performance**

This chart shows the fund's performance as the percentage loss or gain per year over the last 3 years against its benchmark.

 2019
 2020
 2021
 2022
 2023

 Fund
 1.1
 -2.4
 3.1

 Index \*
 1.6
 0.6
 4.0

The chart shows how much the Fund increased or decreased in value as a percentage in each year, net of charges (excluding entry charge), and net of tax.

## Performance in the past is not a reliable indicator of future results.

The chart shows the class's investment returns calculated as percentage year-end over year-end change of the class net asset value. In general any past performance takes account of all ongoing charges, but not the entry charge.

The Sub-Fund was launched in 2018. The Class was launched in 2020.

Historical performance was calculated in CHF.

\* Index - Bloomberg China Aggregate Index in CNY